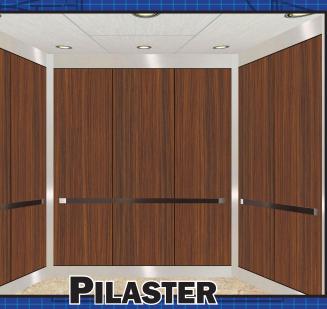

## **Stacking Modular Wall Panel System**

Reversible compact laminate wall panels.

#4 Brushed stainless steel wall cap, base and corner reveals.

Stainless steel pad hooks.

Black powder-coated aluminum panel reveals.

## INTEFLEX: **PILASTER MATERIALS:** COMPACT LAMINATE

Stacking modular elevator wall panel system with reversible compact laminate wall panels.